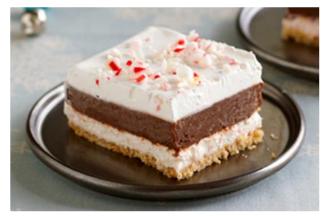

## **Chocolate-Peppermint Striped Delight**

Serves 24, Prep time 30 minutes

## What You Need

45 NILLA Wafers, finely crushed (about 1-1/2 cups)
1/4 cup butter, melted
1/2 cup sugar, divided
1 pkg. (8 oz.) PHILADELPHIA Cream Cheese, softened
3 cups plus 2 Tbsp. cold milk, divided
1/4 cup finely crushed candy canes
1 tub (12 oz.) COOL WHIP Whipped Topping, thawed, divided
2 pkg. (3.9 oz. each) JELL-O Chocolate Instant Pudding
1/4 cup coarsely crushed candy canes

## Make It

MIX wafer crumbs, butter and 2 Tbsp. sugar; press onto bottom of 13x9-inch dish. Refrigerate until ready to use.

- BEAT cream cheese, remaining sugar and 2 Tbsp. milk in medium bowl until well blended. Stir in finely crushed candy canes. Add 1-1/4 cups COOL WHIP; mix well. Spread over crust.
- **BEAT** pudding mixes and remaining milk with whisk 2 min.; pour over cream cheese layer. Let stand 5 min. or until thickened. Cover with remaining COOL WHIP.

**REFRIGERATE** 4 hours. Top with coarsely crushed candy canes just before serving.