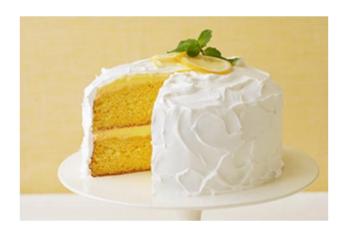

# **Easy Lemon Cake**

### Make It

**PREPARE** cake batter and bake as directed on package for 2 (8- or 9-inch) round cake layers. Cool in pans 10 min. Remove to wire racks; cool completely.

**BEAT** pudding mixes and milk with whisk 2 min. Immediately spread over tops of cakes.

**STACK** cake layers. Frost with COOL WHIP.