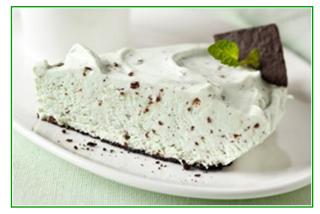

## **Grasshopper Pudding Pie**

Time prep: 15 min total: 6 hr 15 min servings total: 8 servings

## Make It:

CRUSH 2 wafers; sprinkle onto bottom of 9-inch pie plate sprayed with cooking spray.

BEAT pudding mix, milk and extract with whisk 2 min. Stir in COOL WHIP and chopped chocolate; spread onto bottom of pie plate. Top with remaining wafers, cut into quarters.