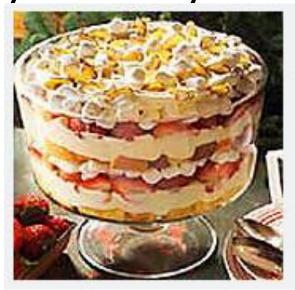

## What You Need

1-3/4 cups cold milk

1 pkg. (4-serving size) JELL-O Vanilla Flavor Instant Pudding

1 tub (8 oz.) COOL WHIP Whipped Topping, thawed, divided

1 pkg. (10 oz.) Prepared pound cake, cut into 1-inch cubes

2-1/2 cups halved strawberries

2-1/2 cups JET-PUFFED HOLIDAY MALLOWS Marshmallows, divided

3 Tbsp. PLANTERS Sliced Almonds

## Make It

**POUR** milk into large bowl. Add dry pudding mix. Beat with wire whisk 2 min. gently stir in 2-1/2 cups of the whipped topping.

**LAYER** half each of the cake cubes, pudding mixture and strawberries in 2-1/2-qt. serving bowl; top with 2-1/4 cups of the marshmallows. Repeat layers of cake, pudding mixture and strawberries. Top with remaining whipped topping; sprinkle with almonds and the remaining 1/4 cup marshmallows. Cover.