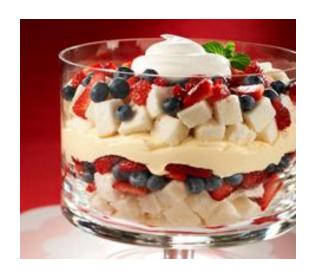

## Patriot Berry Trifle

## What You Need

1 pkg. (1 oz.) JELL-O Vanilla Flavor Fat Free Sugar Free Instant Pudding 1-1/2 cups cold fat-free milk

1 tub (8 oz.) COOL WHIP LITE Whipped Topping, thawed, divided

1 pkg. (13 oz.) Angel food cake, cut into 1/2-inch cubes (about 6-1/2 cups)

2 cups fresh strawberries, sliced

1 cup blueberries

## Make It

**BEAT** pudding mix and milk in medium bowl with whisk 2 min. Stir in 1-1/2 cups COOL WHIP.

**LAYER** half <u>each</u> of the cake and berries in large serving bowl; cover with pudding mixture. Top with layers of remaining cake, berries and COOL WHIP. **REFRIGERATE** 1 hour.