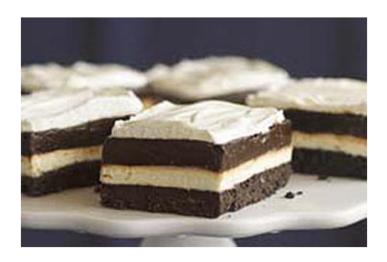

## Striped Delight

## Make it

**PROCESS** cookies in food processor until fine crumbs form. Transfer to medium bowl; mix in butter. Press onto bottom of 13x9-inch dish. Refrigerate until ready to use.

WHISK cream cheese, sugar and 2 Tbsp. milk in medium bowl until blended. Stir in 1-1/4 cups COOL WHIP; spread over crust.

**BEAT** pudding mixes and 3–1/4 cups milk with whisk 2 min.; pour over cream cheese layer. Let stand 5 min. or until thickened; cover with remaining COOL WHIP. Refrigerate 4 hours.